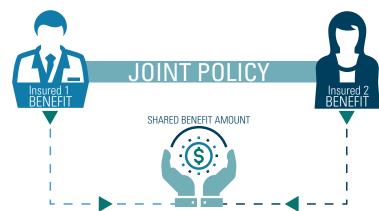

## Shared Benefit Amount Rider

One or both insureds may need care for a longer period than provided by the joint policy they purchased.

With this rider, the joint insureds can have an extra layer of financial protection added to the policy they purchased.

This rider provides a third pool of money for the joint insureds to pull from in the event one or both insureds exhaust the benefits defined in their policy.

Each insured has their own Benefit Amount, and once either or both insureds exhaust their own Benefit Amount, a joint Shared Benefit Amount will become accessible.